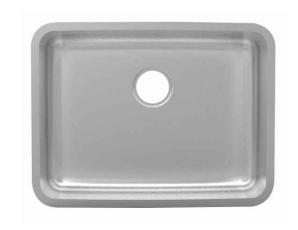

## **Features**

- 16 Gauge Stainless Steel Construction
- Type 18/10 Antibacterial Antibacterial Properties
  - 99.9% reduction of bacteria
  - Escherichia coli
  - Staphyloccus
- Single Bowl Undermount Sink
- Required Minimum Cabinet Size: 30" Left to Right, 24" Front to Back
- Rear Center-Set Drain
- 3 1/2" Drain Opening
- NoiseDefend Undercoating and Sound Dampening Pads