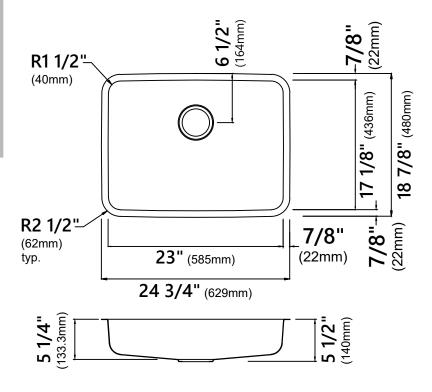

#### **Sink Dimensions**

Overall Dimensions: 24 3/4" x 18 7/8" Bowl Dimensions: 23" x 17 1/8" Bowl Depth: 5 1/4"